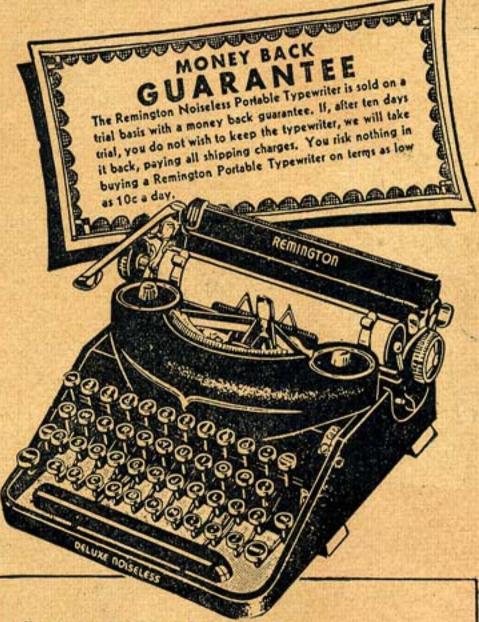

### REMINGTON

PORTABLE TYPEWRITER

A beautiful desk in a neutral blue-green which will fit into the decorations of any home-trimmed in black and silver-and made

of sturdy fibre board—is now available for only one dollar (\$1.00 extra) to purchasers of a Remington Noiseless Portable Typewriter. The desk is so light that it can be moved anywhere without

#### SPECIFICATIONS

ALL ESSENTIAL FEATURES of large standard office machines appear in the Noiseless Portable-standard 4-row keyboard; back spacer; margin stops and margin release; double shift key and shift lock; two color ribbon and automatic ribbon reverse; variable line spacer; paper fingers; makes as many as seven carbons; takes paper 9.5" wide; writes lines 8.2" wide. There are also extra features like the card writing attachment, black key cards and white letters, touch regulator, rubber cushioned feet. These make typing on a Remington Deluxe Noiseless Portable a distinct pleasure. Thousands of families now using the Remington Deluxe Noiseless Portable know from experience how wonderful